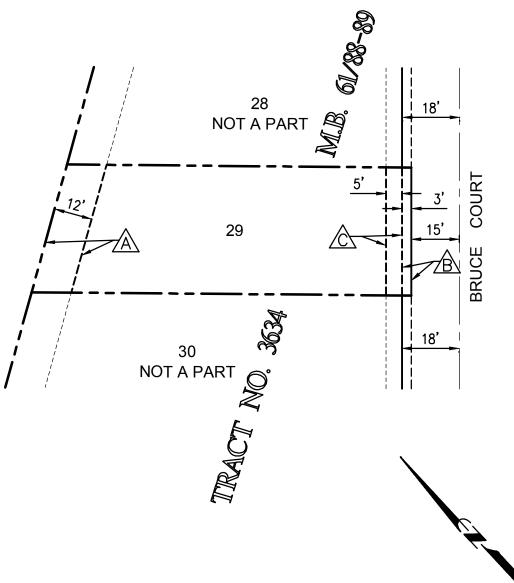

#### **DISCUSSION:**

The petitioner, Larry L. Mar is offering to dedicate easements for street, sidewalk, retaining wall, storm drain, and sanitary sewer purposes on 1645 North Bruce Court, over the properties substantially shown on Exhibit Map.

The street dedication is required to complete an 18 feet half street width per hillside street standard, the sidewalk and retaining wall easement are required to construct a retaining wall, the sewer easement is required to connect the existing sewer line and the storm drain easements are required to connect to the existing storm drain structures.

## PROPOSED EASEMENTS

12' WIDE EASEMENT FOR PUBLIC SEWER AND STORM DRAIN PURPOSES

3' WIDE STREET RIGHT-OF-WAY DEDICATION

5' WIDE EASEMENT FOR PUBLIC SIDEWALK AND RETAINING WALL

SCALE : 1"=30'

HIGHWAY DEDICATION **EXHIBIT** 

LOT 29 OF TR. 3634 BRUCE CT., LOS ANGELES

87 N. Raymond Ave., Ste. 300, Pasadena, CA 91103 TEL: (626) 486-2555, FAX: (626) 486-2556 www.SouthlandCivil.com

## **BOE Counter Comments:**

EASEEMNT SIDEWALK & RETAINING WALL EASEMENT DED 5' & EASEMENT OF PUBLIC SEWER DED 12', STREET RIGHT-OF-WAY DED 3' TO COMPLY WITH OTHER RW 36000-2052